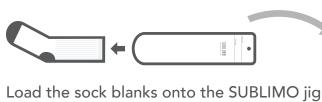

## ITEMS NEED FOR SUCCESSFUL DTG SOCK PRINTING:

- 1. High-Resolution File (300dpi or higher)
- 2. SUBLIMO Sock Jig
- 3. SUBLIMO DTG Sock Blanks
- **4.** Cotton Ink DTG Machine

With your high-res file place the art on SUBLIMO art template