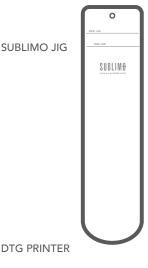

## ITEMS NEED FOR SUCCESSFUL DTG SOCK PRINTING:

- 1. High-Resolution File (300dpi or higher)
- 2. SUBLIMO Sock Jig
- 3. SUBLIMO DTG Sock Blanks
- **4.** Cotton Ink DTG Machine

With your high-res file place the art on SUBLIMO art template

Place the jigs loaded with socks into the printer and print side A and side B

Cure and prepare for packaging

DTG SOCKS